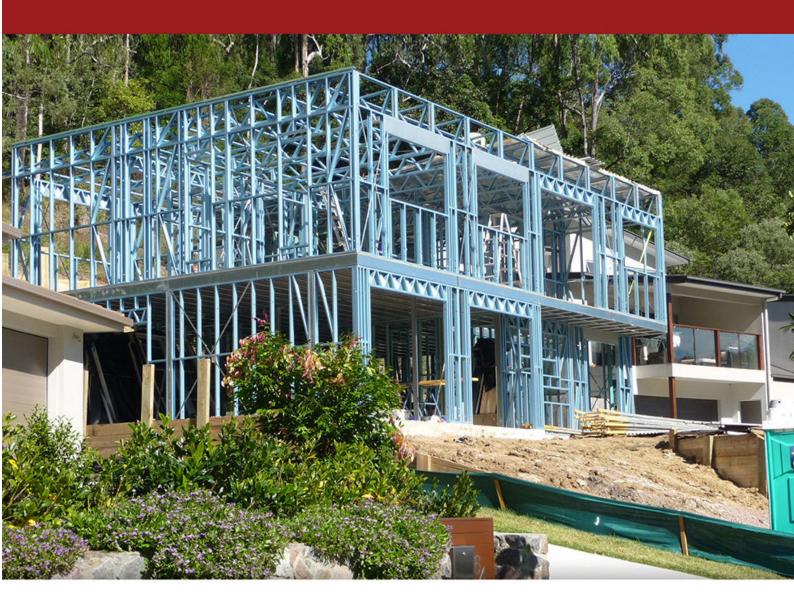

#### **6 EASY INSTALLATION**

All of our frames come with engineering and council certifications. All studs are prepunched, making it super easy for electricians to install cabling and wiring.

All you need to erect the steel frames we manufacture is an electric drill, a screw gun, a spirit level and a of course a BBQ, for all your mates to come around on the weekend and enjoy your new home.