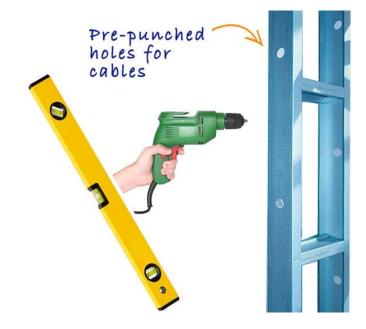

#### **6 EASY INSTALLATION**

All of our frames come with engineering and council certifications. All studs are prepunched, making it super easy for electricians to install cabling and wiring.

All you need to erect the steel frames we manufacture is an electric drill, a screw gun, a spirit level and a of course a BBQ, for all your mates to come around on the weekend and enjoy your new home.